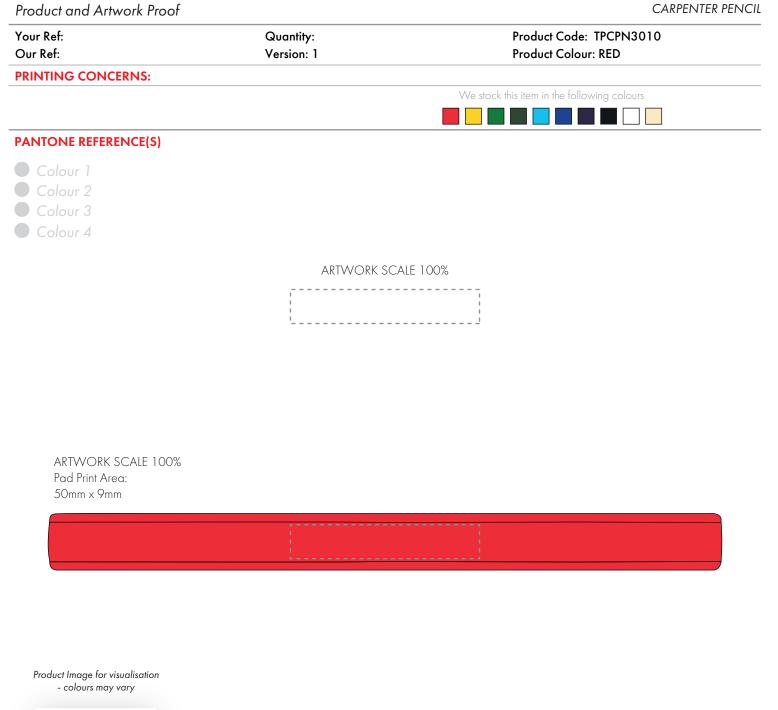

The dashed line is to demonstrate print area and will not appear on your printed item